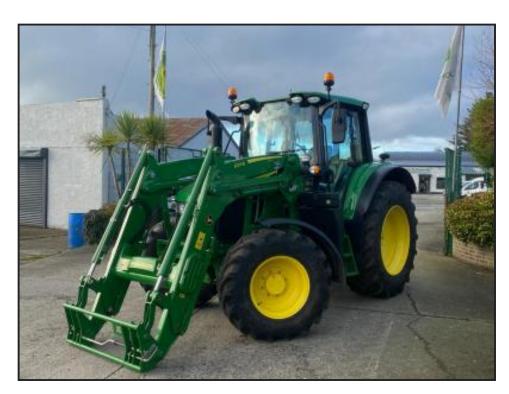

## **JOHN DEERE 6120M**

## **£POA**

3 spools, TLS, Cab suspension, Full work light package, Fender and belt work lights, 114l/min PFC hydraulics, HD lift capacity, PowerBeyond preparation, Hydraulic trailer brakes, Additional oil reservoir, Turnable fenders, Panorama roof, Hood guard,

c/w JOHN DEERE 623R LOADER, 3 Function, Suspension,

Electrical joystick with reverser, Mechanical self levelling,

| Product Details |            |
|-----------------|------------|
| Category/Type   | Tractors   |
| Make            | JOHN DEERE |
| Model           | 6120M      |
| Year            | 2021       |
| Hours           | 800        |