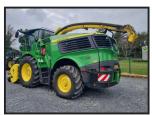

## **JOHN DEERE 9500i**

£250,000

06/2022 John Deere 9500i Forage Harvester, 1133 Engine Hours, 782 Drum Hours, 639 Premium Pickup, 64 Knife Drum, LED Light Package,

Hi/I o Additive

|               | Product Details                                    |                   |
|---------------|----------------------------------------------------|-------------------|
| Category/Type |                                                    | Forage Harvesters |
| Make          |                                                    | JOHN DEERE        |
| Model         |                                                    | 9500i             |
| Year          |                                                    | 2022              |
| Hours         |                                                    | 782 Drum Hours    |
|               | Fully serviced by John Deere trained technicians., |                   |

Harvester is in very good condition and ready to go.

7B Lisnoe Rd, Lisburn BT27 5LT, UK

Tel: +44 28 9266 3372

johnstongilpin.co.uk info@johnstongilpin.co.uk