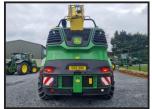

## **JOHN DEERE 9500i**

£250,000

06/2022 John Deere 9500i Forage Harvester, 1133 Engine Hours, 782 Drum Hours, 639 Premium Pickup, 64 Knife Drum, LED Light Package,

Hi/I o Additive

|               | Product Details                                    |                   |
|---------------|----------------------------------------------------|-------------------|
| Category/Type |                                                    | Forage Harvesters |
| Make          |                                                    | JOHN DEERE        |
| Model         |                                                    | 9500i             |
| Year          |                                                    | 2022              |
| Hours         |                                                    | 782 Drum Hours    |
|               | Fully serviced by John Deere trained technicians., |                   |

Harvester is in very good condition and ready to go.

7B Lisnoe Rd, Lisburn BT27 5LT, UK

Tel: +44 28 9266 3372

johnstongilpin.co.uk info@johnstongilpin.co.uk