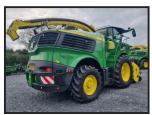

## **JOHN DEERE 9500i**

£250,000

06/2022 John Deere 9500i Forage Harvester, 1133 Engine Hours, 782 Drum Hours, 639 Premium Pickup, 64 Knife Drum, LED Light Package,

Hi/I o Additive

|               | Product Details                                    |                   |
|---------------|----------------------------------------------------|-------------------|
| Category/Type |                                                    | Forage Harvesters |
| Make          |                                                    | JOHN DEERE        |
| Model         |                                                    | 9500i             |
| Year          |                                                    | 2022              |
| Hours         |                                                    | 782 Drum Hours    |
|               | Fully serviced by John Deere trained technicians., |                   |

Harvester is in very good condition and ready to go.

7B Lisnoe Rd, Lisburn BT27 5LT, UK

Tel: +44 28 9266 3372

johnstongilpin.co.uk info@johnstongilpin.co.uk