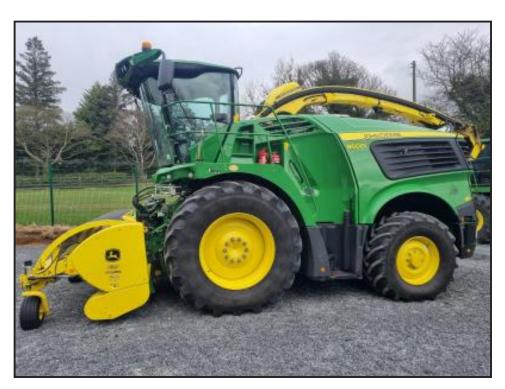

## **JOHN DEERE 9500i**

£250,000

06/2022 John Deere 9500i Forage Harvester, 1133 Engine Hours, 782 Drum Hours, 639 Premium Pickup, 64 Knife Drum, LED Light Package,

Hi/I o Additive

|               | Product Details                                    |                   |
|---------------|----------------------------------------------------|-------------------|
| Category/Type |                                                    | Forage Harvesters |
| Make          |                                                    | JOHN DEERE        |
| Model         |                                                    | 9500i             |
| Year          |                                                    | 2022              |
| Hours         |                                                    | 782 Drum Hours    |
|               | Fully serviced by John Deere trained technicians., |                   |

Harvester is in very good condition and ready to go.

7B Lisnoe Rd, Lisburn BT27 5LT, UK

Tel: +44 28 9266 3372

johnstongilpin.co.uk info@johnstongilpin.co.uk